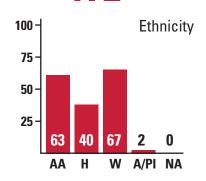

# Schools Division Profile 2018-2019





## **Academic and Behavior Schools East**

7703 S. Loop East | Houston, Texas 77012 Phone: 713-242-8036 | Fax: 713-645-5773

| County/District: | 101-000-003         |           |
|------------------|---------------------|-----------|
| Principal:       | Donna Trevino-Jones | Ext. 3924 |
| Asst. Principal: | George Sanders      | Ext. 3932 |
| Nurse:           | Demitri Norris      | Ext. 3925 |
| Counselor:       | Shantel Rayford     | Ext. 3930 |



#### **Student Profile**

Number of Students Served: 172





# **Teacher Profile**

Number of Teachers: 21





## **Accountability Standards**

| ARDs                                              | 100% | Met |
|---------------------------------------------------|------|-----|
| Transitional Services                             | 100% | Met |
| Highly Qualified                                  | 100% | Met |
| Budget Ratio                                      | 85%  | Met |
| Attendance                                        | 80%  | Met |
| Courses Passed                                    | 2.5  | Met |
| Client Satisfaction                               | 90%  | Met |
| Program Completion                                | 80%  | Met |
| Special Education Staff<br>Teacher/Administrators | 100% | Met |

# Number of Staff: 37.5



### **School Pro