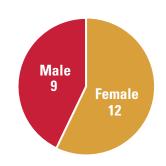

# Schools Division Profile 2018-2019





## **Academic and Behavior Schools East**

7703 S. Loop East | Houston, Texas 77012 Phone: 713-242-8036 | Fax: 713-645-5773

| County/District: | 101-000-003         |           |
|------------------|---------------------|-----------|
| Principal:       | Donna Trevino-Jones | Ext. 3924 |
| Asst. Principal: | George Sanders      | Ext. 3932 |
| Nurse:           | Demitri Norris      | Ext. 3925 |
| Counselor:       | Shantel Rayford     | Ext. 3930 |



#### **Student Profile**

Number of Students Served: 172





# **Teacher Profile**

Number of Teachers: 21





## **Accountability Standards**

| ARDs                                              | 100% | Met |
|---------------------------------------------------|------|-----|
| Transitional Services                             | 100% | Met |
| Highly Qualified                                  | 100% | Met |
| Budget Ratio                                      | 85%  | Met |
| Attendance                                        | 80%  | Met |
| Courses Passed                                    | 2.5  | Met |
| Client Satisfaction                               | 90%  | Met |
| Program Completion                                | 80%  | Met |
| Special Education Staff<br>Teacher/Administrators | 100% | Met |

# Number of Staff: 37.5



### **School Programs**

Autism Pro
Edgenuity
Eduphoria
PowerScho