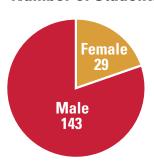

# Schools Division Profile 2018-2019





## **Academic and Behavior Schools East**

7703 S. Loop East | Houston, Texas 77012 Phone: 713-242-8036 | Fax: 713-645-5773

| County/District: | 101-000-003         |           |
|------------------|---------------------|-----------|
| Principal:       | Donna Trevino-Jones | Ext. 3924 |
| Asst. Principal: | George Sanders      | Ext. 3932 |
| Nurse:           | Demitri Norris      | Ext. 3925 |
| Counselor:       | Shantel Rayford     | Ext. 3930 |



#### **Student Profile**

Number of Students Served: 172





# **Teacher Profile**

Number of Teachers: 21





## **Accountability Standards**

| ARDs                                              | 100% | Met |
|---------------------------------------------------|------|-----|
| Transitional Services                             | 100% | Met |
| Highly Qualified                                  | 100% | Met |
| Budget Ratio                                      | 85%  | Met |
| Attendance                                        | 80%  | Met |
| Courses Passed                                    | 2.5  | Met |
| Client Satisfaction                               | 90%  | Met |
| Program Completion                                | 80%  | Met |
| Special Education Staff<br>Teacher/Administrators | 100% | Met |

# Number of Staff: 37.5



### **School P