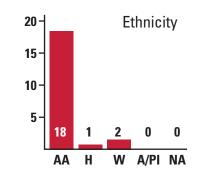

# Schools Division Profile 2018-2019





## **Academic and Behavior Schools East**

7703 S. Loop East | Houston, Texas 77012 Phone: 713-242-8036 | Fax: 713-645-5773

| County/District: | 101-000-003         |           |
|------------------|---------------------|-----------|
| Principal:       | Donna Trevino-Jones | Ext. 3924 |
| Asst. Principal: | George Sanders      | Ext. 3932 |
| Nurse:           | Demitri Norris      | Ext. 3925 |
| Counselor:       | Shantel Rayford     | Ext. 3930 |



#### **Student Profile**

Number of Students Served: 172





# **Teacher Profile**

Number of Teachers: 21





## **Accountability Standards**

| ARDs                                              | 100% | Met |
|---------------------------------------------------|------|-----|
| Transitional Services                             | 100% | Met |
| Highly Qualified                                  | 100% | Met |
| Budget Ratio                                      | 85%  | Met |
| Attendance                                        | 80%  | Met |
| Courses Passed                                    | 2.5  | Met |
| Client Satisfaction                               | 90%  | Met |
| Program Completion                                | 80%  | Met |
| Special Education Staff<br>Teacher/Administrators | 100% | Met |

# Number of Staff: 37.5



### **School Programs**

Autism Pro
Edgenuity
Eduphoria
PowerSchool