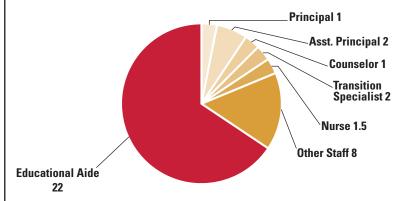

ts Served: 172





# **Teacher Profile**

Number of Teachers: 21





## **Accountability Standards**

| ARDs                                              | 100% | Met |
|---------------------------------------------------|------|-----|
| Transitional Services                             | 100% | Met |
| Highly Qualified                                  | 100% | Met |
| Budget Ratio                                      | 85%  | Met |
| Attendance                                        | 80%  | Met |
| Courses Passed                                    | 2.5  | Met |
| Client Satisfaction                               | 90%  | Met |
| Program Completion                                | 80%  | Met |
| Special Education Staff<br>Teacher/Administrators | 100% | Met |

# Number of Staff: 37.5



### **School Programs**

Autism Pro
Edgenuity
Eduphoria
PowerSchool
Special Olympics
Vocational Job Sites
Boys Town Behavior Management

Boys Town Social Skills Class Period Applied Behavior Analysis Teaching Strategies

#### **Districts Served (25)**

La Porte 10 Alvin 1 Friendswood\* 1 Liberty 1 Bahers Hill\* 2 Galena Park 3 Pasadena 15 Channelview 5 Galveston\* 2 Pearland 3 Clear Creek 14 Goose Creek 12 Sheldon 1 Crosby 4 Harmony 2 Shepherd 1 Dayton 6 Hitchcock 2 Splendora 2 Deer Park 9 Houston 20 Spring 10 Dickinson 6 Huffman 5 Texas City\* .5